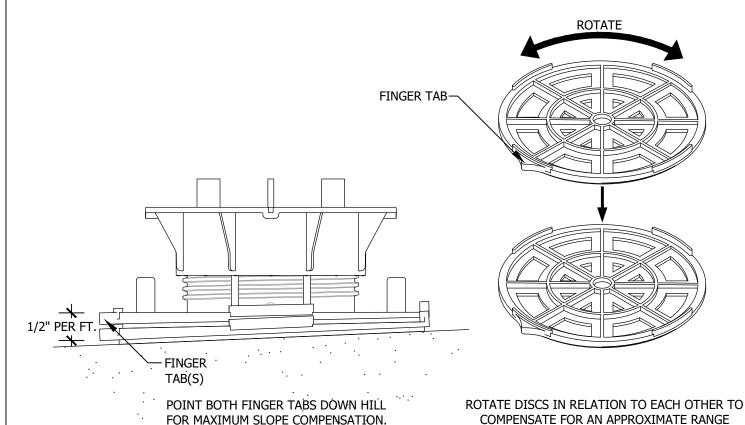

VB BASE LEVELERS FUNCTION AS TWO LD4 LEVELING DISCS WORKING TOGETHER AND ATTACH TO THE BOTTOM OF VERSADUST PEDESTALS. 2 LD4s MAY BE STACKED BELOW THE VB BASE LEVELER IN ORDER TO COMPENSATE FOR AN ADDITIONAL 0" TO 1/2" PER FOOT (0-4%), PROVIDING A MAXIMUM OF 1" PER FOOT (8%) SLOPE COMPENSATION.

(0-4%) OF SLOPE.