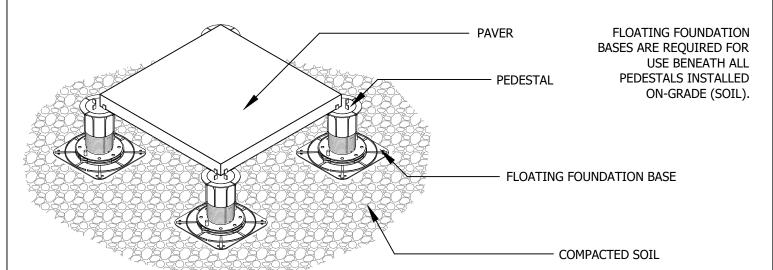

## PEDESTALS ON FLOATING FOUNDATION BASES (FFBs)

THE FFB PROVIDES A LARGE 12" x 12" x 1/4" - (305mm x 305mm x 6mm) BASE BEARING SURFACE.

LEVEL AND COMPACT THE SOIL, AND SET THE FFB DIRECTLY ON-GRADE AS A BASE PAD BELOW EACH PEDESTAL.

OPTIONAL: DRIVE TWO (2x) 3/8" DIAMETER X 8" — LONG HOT GALVANIZED SPIKES INTO EACH CORNER FOR ADDITIONAL STABILITY.

IMPORTANT: ALL SIDES OF THE DECK PERIMETER MUST BE TIGHTLY CONTAINED IN ORDER TO PREVENT ANY LATERAL MOVEMENT.