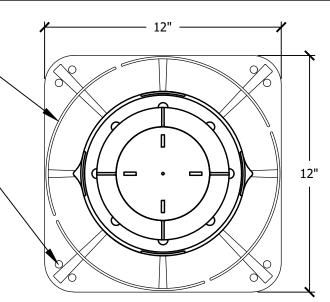

## PEDESTALS ON FLOATING FOUNDATION BASES (FFBs)

THE FFB PROVIDES A LARGE 12" x 12" x 1/4" - (305mm x 305mm x 6mm) BASE BEARING SURFACE.

LEVEL AND COMPACT THE SOIL, AND SET THE FFB DIRECTLY ON-GRADE AS A BASE PAD BELOW EACH PEDESTAL.

OPTIONAL: DRIVE TWO (2x) 3/8" DIAMETER X 8" — LONG HOT GALVANIZED SPIKES INTO EACH CORNER FOR ADDITIONAL STABILITY.

IMPORTANT: ALL SIDES OF THE DECK PERIMETER MUST BE TIGHTLY CONTAINED IN ORDER TO PREVENT ANY LATERAL MOVEMENT.