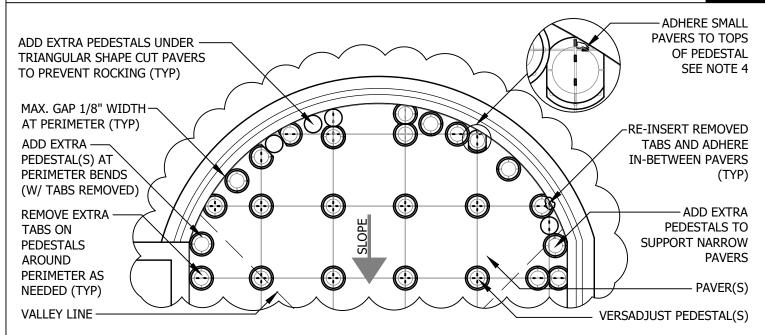

## RADIUS PERIMETER PLACEMENT

REMOVE VB LEVELING BASE AND CUT ALONG SCORE LINES

## RADIUS PERIMETER PLACEMENT

PEDESTAL PLACEMENT AT RADIUS PERIMETERS