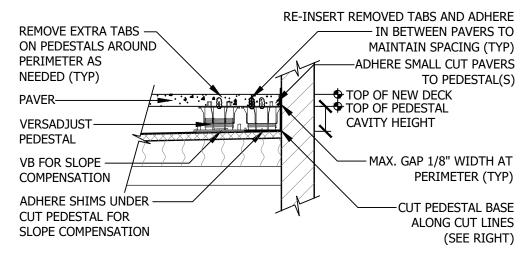

701 Osage Street, Unit 120, Denver, CO 80204 USA Phone 303.892.0400 Toll Free 800.333.4234 Fax 303.825.5988 EMail info@bisonip.com Web www.bisonip.com



## RADIUS PERIMETER PLACEMENT





REMOVE VB LEVELING BASE AND CUT ALONG SCORE LINES

## NARROW & SMALL CUT PAVER PERIMETER PLACEMENT

## PEDESTAL BASE VIEW

GENERAL NOTES: APPLY TO ALL OF THE ABOVE PRODUCTS

- 1. INSTALLATION MUST BE COMPLETED IN ACCORDANCE WITH BISON INNOVATIVE PRODUCTS SPECIFICATIONS.
- 2. DRAWINGS NOT TO SCALE.
- 3. CONTRACTOR'S NOTE: FOR PRODUCT AND COMPANY INFORMATION VISIT www.BisonIP.com
- 4. "ADHERE" INSTALLER MUST ADHERE WITH POLYURETHANE CONSTRUCTION ADHESIVE.



## RADIUS PERIMETER PLACEMENT

PEDESTAL PLACEMENT AT RADIUS PERIMETERS