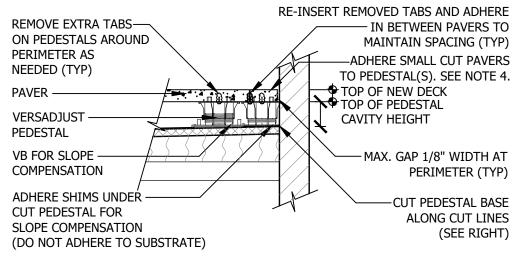

701 Osage Street, Unit 120, Denver, CO 80204 USA Phone 303.892.0400 Toll Free 800.333.4234 Fax 303.825.5988 EMail info@bisonip.com Web www.bisonip.com



## **DIAGONAL PERIMETER PLACEMENT**





REMOVE VB LEVELING BASE AND CUT ALONG SCORE LINES

## NARROW & SMALL CUT PAVER PERIMETER PLACEMENT

## PEDESTAL BASE VIEW

GENERAL NOTES: APPLY TO ALL OF THE ABOVE PRODUCTS

- 1. INSTALLATION MUST BE COMPLETED IN ACCORDANCE WITH BISON INNOVATIVE PRODUCTS SPECIFICATIONS.
- 2. DRAWINGS NOT TO SCALE.
- 3. CONTRACTOR'S NOTE: FOR PRODUCT AND COMPANY INFORMATION VISIT www.BisonIP.com
- 4. "ADHERE" INSTALLER MUST ADHERE WITH POLYURETHANE CONSTRUCTION ADHESIVE.



## DIAGONAL PERIMETER PLACEMENT

PEDESTAL PLACEMENT AT DIAGONAL PERIMETERS