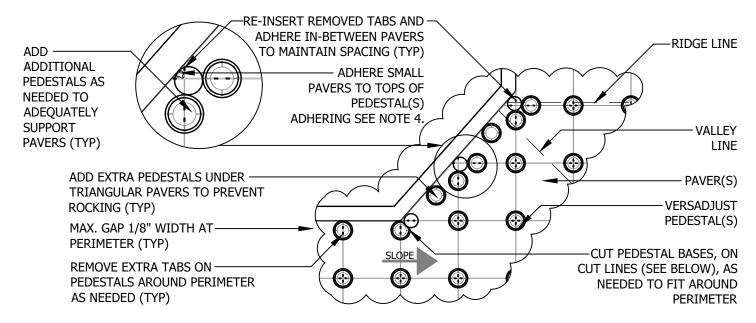

## **DIAGONAL PERIMETER PLACEMENT**

REMOVE VB LEVELING BASE AND CUT ALONG SCORE LINES

## DIAGONAL PERIMETER PLACEMENT

PEDESTAL PLACEMENT AT DIAGONAL PERIMETERS