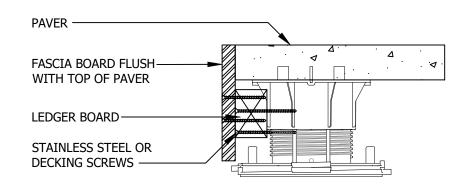

701 Osage Street, Unit 120, Denver, CO 80204 USA Phone 303.892.0400 Toll Free 800.333.4234 Fax 303.825.5988 EMail info@bisonip.com Web www.bisonip.com

BOTTOM OF FASCIA BOARD MAY BE CUT ABOVE SUBSTRATE TO ALLOW WATER TO ESCAPE. FASCIA BOARD MUST FULLY CONTAIN PAVERS, AND MUST TIE BACK INTO A BUILDING WALL OR PARAPET.