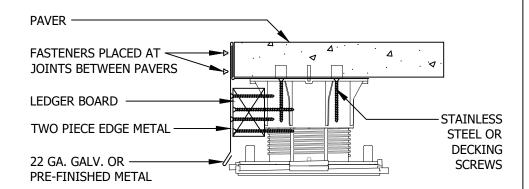

## **WOOD FASCIA CONTAINMENT**

BOTTOM OF METAL
CONTAINMENT MAY BE
BENT OR CUT ABOVE
SUBSTRATE TO ALLOW
WATER TO ESCAPE. METAL
CONTAINMENT MUST FULLY
CONTAIN PAVERS, AND
MUST TIE BACK IN TO A
BUILDING WALL OR
PARAPET.