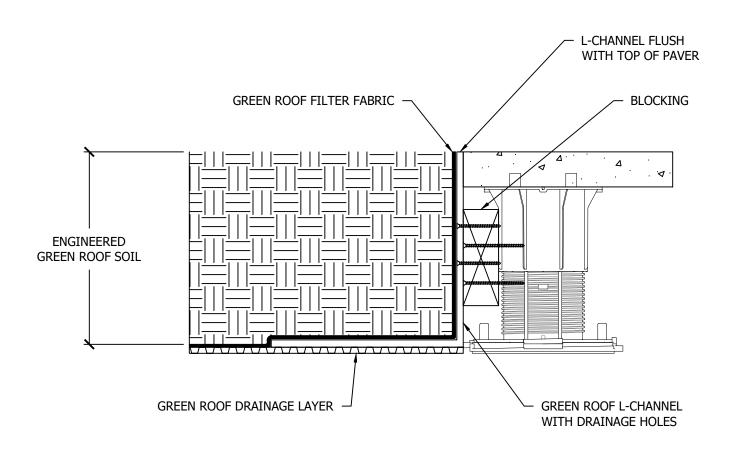

## **GREEN ROOF PERIMETER CONTAINMENT**

THE ARCHITECT / ENGINEER / INSTALLER MAKE CERTAIN THAT THE STRUCTURAL ELEMENTS SUCH AS THE L-CHANNEL AND FASTENING SYSTEM THAT CONTAIN THE DECK ARE STRONG ENOUGH TO CONTAIN THE PEDESTAL AND DECK SYSTEM AND PREVENT LATERAL MOVEMENT.

## **GREEN ROOF EDGE RESTRAINT**

GREEN ROOF PERIMETER CONTAINMENT