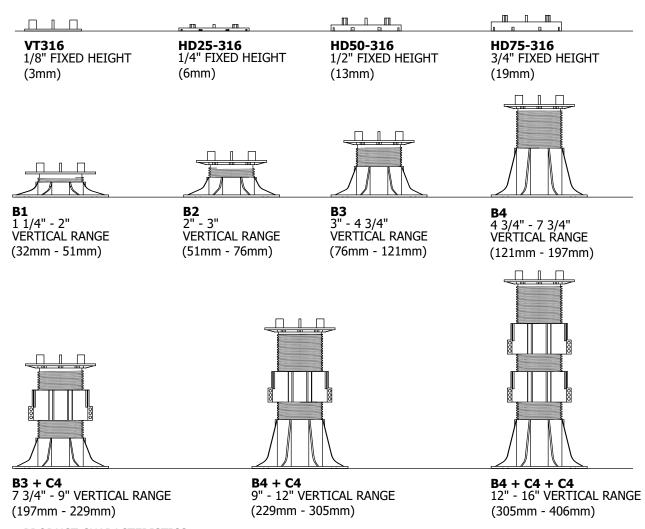

## PRODUCT CHARACTERISTICS

- MAXIMUM DESIGN CAPACITY OF 1000 lbs (454 kg) FoS:3 PER PEDESTAL.
- SCREW ADJUSTABILITY WHILE PEDESTALS ARE LOADED FOR FINAL ADJUSTMENT.
- IMPERVIOUS TO FREEZE-THAW, WATER, MOLD AND SOLVENT FREE CHEMICALS.
- WEIGHT BEARING SYSTEM DOES NOT PENETRATE ROOFING MEMBRANE OR SUBSTRATE.
- LARGE FOOTPRINT SPREADS WEIGHT OVER ROOFING MEMBRANE AND SUBSTRATE.
- STANDARD PEDESTAL HEIGHTS OF 1/8" TO 24" (3 TO 610 mm).
- PEDESTAL HEIGHTS FROM 24" TO 36" (610 TO 914 mm) REQUIRE BISON BRACE SYSTEM.