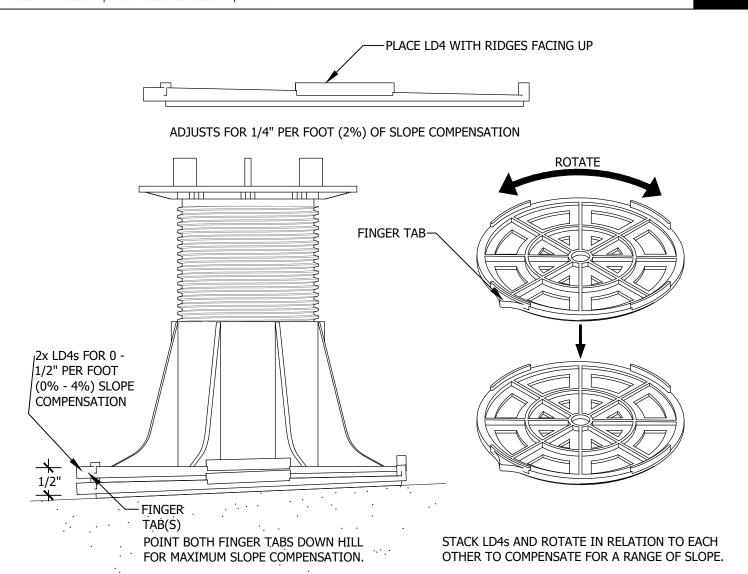

701 Osage Street, Unit 120, Denver, CO 80204 USA
Phone 303.892.0400 Toll Free 800.333.4234 Fax 303.825.5988
EMail info@bisonip.com Web www.bisonip.com

EACH LD4 WILL COMPENSATE FOR 1/4" PER FOOT OF SLOPE (2%) AND ADD 1/4" TO THE OVERALL HEIGHT OF A PEDESTAL. A MAXIMUM OF 4 LD4s MAY BE STACKED BELOW A PEDESTAL IN ORDER TO COMPENSATE FOR SLOPES FROM 0" TO 1" PER FOOT (0-8%).