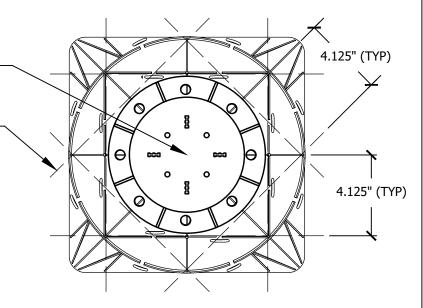

## PEDESTALS ON FLOATING INSULATION BASES (FIBs)

IMPORTANT: THE PEDESTAL MUST BE PLACED IN THE CENTER OF THE FLOATING INSULATION BASE FOR PROPER INSTALLATION.

THE FIB MAY BE TRIMMED TO ACCOMMODATE NARROW PERIMETER PLACEMENT IF NECESSARY, TRIM AT LEAST 4.125" AWAY FROM THE CENTER RIBS AS SHOWN BY THE SCORE LINES IN THE DIAGRAM TO THE RIGHT.