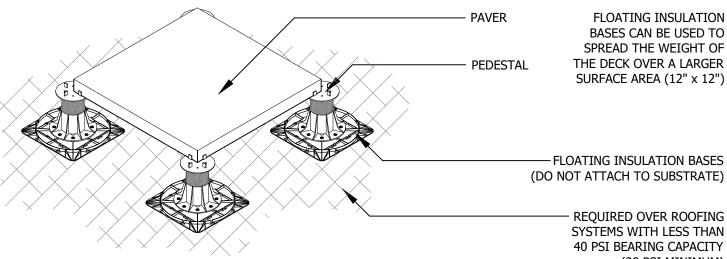

## PEDESTALS ON FLOATING INSULATION BASES (FIBs)

IMPORTANT: THE PEDESTAL MUST BE PLACED IN THE CENTER OF THE FLOATING INSULATION BASE FOR PROPER INSTALLATION.

THE FIB MAY BE TRIMMED TO ACCOMMODATE NARROW PERIMETER PLACEMENT IF NECESSARY, TRIM AT LEAST 4.125" AWAY FROM THE CENTER RIBS AS SHOWN BY THE SCORE LINES IN THE DIAGRAM TO THE RIGHT.

THE FIB IS NOT RECOMMENDED FOR USE WITH VT AND HD25 FIXED HEIGHT PEDESTALS.