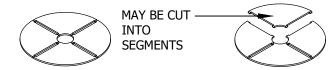

701 Osage Street, Unit 120, Denver, CO 80204 USA Phone 303.892.0400 Toll Free 800.333.4234 Fax 303.825.5988 EMail info@bisonip.com Web www.bisonip.com

**B11 FLEXIBLE RUBBER** SHIMS MAY BE PLACED ABOVE OR BELOW EACH PEDESTAL AND MAY BE USED WHOLE OR CUT INTO SEGMENTS FOR SHIMMING AND MINOR LEVELING.