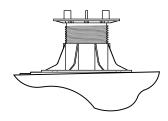

## **B11s UNDER SCREWJACKS**

**B11 FLEXIBLE SHIMS MAY BE** PLACED ON TOP OF EACH PEDESTAL FOR SOUND DAMPENING OR MINOR LEVELING OF PAVERS WITH THICKNESS VARIATIONS, USE NO MORE THAN 2 SHIMS.

## **B11s ON TOP OF SCREWJACKS**

GENERAL NOTES: APPLY TO ALL OF THE ABOVE PRODUCTS

- 1. INSTALLATION MUST BE COMPLETED IN ACCORDANCE WITH BISON INNOVATIVE PRODUCTS SPECIFICATIONS.
- 2. DRAWINGS NOT TO SCALE.
- 3. CONTRACTOR'S NOTE: FOR PRODUCT AND COMPANY INFORMATION VISIT www.BisonIP.com