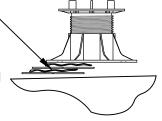

## **B11 DETAIL**

PLACE B11 FLEXIBLE RUBBER SHIMS, WHOLE OR IN SEGMENTS, UNDER THE PEDESTAL IN A STAIR STEP FASHION TO COMPENSATE FOR PLACE WITH SLOPING SUBSTRATES. USE NO MORE THAN 2 SHIMS, AND ADHERE THEM TO EACH OTHER ADHESIVE AND TO THE PEDESTAL WITH CONSTRUCTION ADHESIVE.