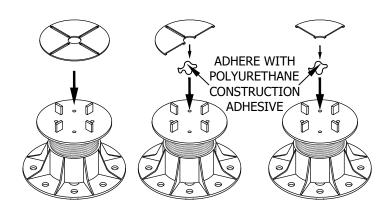

ADHERE -SHIMS IN **POLYURETHANE** CONSTRUCTION

DO NOT ADHERE TO SUBSTRATE

## **B11 SHIM INSTALLATION**

1/16" FLEXIBLE SHIM