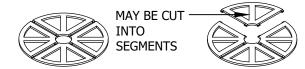

701 Osage Street, Unit 120, Denver, CO 80204 USA
Phone 303.892.0400 Toll Free 800.333.4234 Fax 303.825.5988
EMail info@bisonip.com Web www.bisonip.com

A PS1 SHIM MAY BE PLACED ABOVE OR BELOW EACH PEDESTAL AND MAY BE USED WHOLE OR CUT INTO SEGMENTS FOR SHIMMING AND MINOR LEVELING.