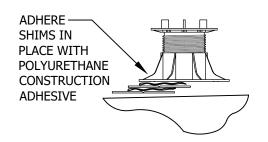

#### **PS1 DETAIL**

PLACE PS1 SHIMS, WHOLE OR IN SEGMENTS, UNDER EACH PEDESTAL IN A STAIR STEP FASHION TO COMPENSATE FOR SLOPING SUBSTRATES. USE NO MORE THAN 2 SHIMS, AND ADHERE THEM TO EACH OTHER AND TO THE PEDESTAL WITH CONSTRUCTION ADHESIVE.

#### DO NOT ADHERE TO SUBSTRATE