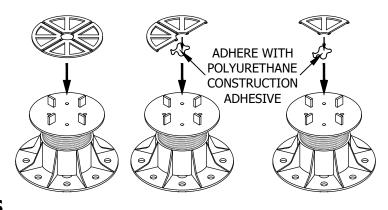

### **PS1s UNDER SCREWJACKS**

PS1 SHIMS MAY BE PLACED ON TOP OF PEDESTALS FOR MINOR LEVELING OF PAVERS WITH THICKNESS VARIATIONS. USE NO MORE THAN 2 SHIMS.

## **PS1s ON TOP OF SCREWJACKS**

**GENERAL NOTES: APPLY TO ALL OF THE ABOVE PRODUCTS** 

- 1. INSTALLATION MUST BE COMPLETED IN ACCORDANCE WITH BISON INNOVATIVE PRODUCTS SPECIFICATIONS.
- 2. DRAWINGS NOT TO SCALE.
- 3. CONTRACTOR'S NOTE: FOR PRODUCT AND COMPANY INFORMATION VISIT www.BisonIP.com