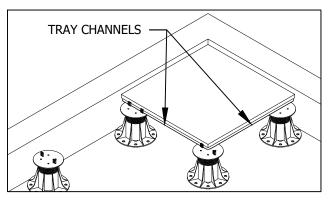

2. PLACE PAVER TRAY ASSEMBLY ON TOP OF PEDESTALS.

3. USING THE SPLINE POSTS, SLIDE FS-12 SPLINES INTO CHANNEL OVER PEDESTALS. PERIMETER SPLINES IN LINE WITH TRAY CHANNEL SHOULD BE CUT DOWN WITH A SAW AS NEEDED IN ORDER TO CENTER OVER EACH PEDESTAL.