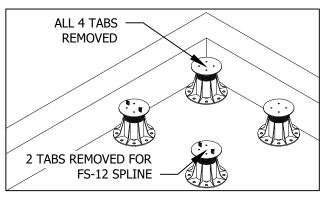

## Innovative Products

701 Osage Street, Unit 120, Denver, CO 80204 USA Phone 303.892.0400 Toll Free 800.333.4234 Fax 303.825.5988 EMail info@bisonip.com Web www.bisonip.com

 PLACE PEDESTALS AROUND PERIMETER AND REMOVE TABS AS NECESSARY.