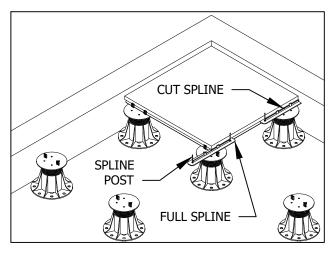

2. PLACE PAVER TRAY ASSEMBLY ON TOP OF PEDESTALS.

3. USING THE SPLINE POSTS, SLIDE FS-12 SPLINES INTO CHANNEL OVER PEDESTALS. PERIMETER SPLINES IN LINE WITH TRAY CHANNEL SHOULD BE CUT DOWN WITH A SAW AS NEEDED IN ORDER TO CENTER OVER EACH PEDESTAL.