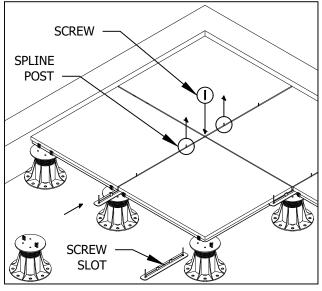

4. SCREW SPLINES INTO CENTER OF PEDESTAL TOPS, AND REMOVE POSTS WITH PLIERS, TAKING CARE NOT TO DAMAGE THE PAVERS. (DO NOT ATTEMPT TO HAMMER THE POSTS)

GENERAL NOTES: APPLY TO ALL OF THE ABOVE PRODUCTS