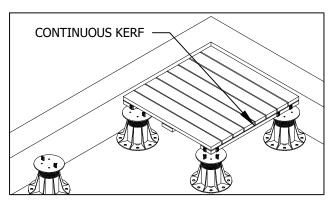

PLACE BISON WOOD TILE ON TOP OF PEDESTALS.

3. USING THE SPLINE POSTS, SLIDE FS-12 SPLINES INTO WOOD TILE KERF OVER PEDESTALS. PERIMETER SPLINES SHOULD BE CUT DOWN WITH A SAW AS NEEDED IN ORDER TO CENTER OVER EACH PEDESTAL.