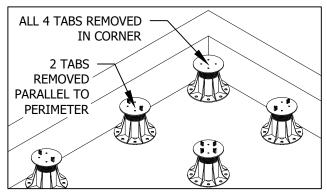

## Innovative Products

701 Osage Street, Unit 120, Denver, CO 80204 USA Phone 303.892.0400 Toll Free 800.333.4234 Fax 303.825.5988 EMail info@bisonip.com Web www.bisonip.com

 PLACE PEDESTALS AROUND PERIMETER AND REMOVE TABS AS NECESSARY.