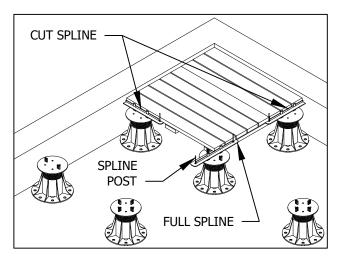

4. SCREW SPLINES INTO CENTER OF PEDESTAL TOPS, AND REMOVE POSTS WITH PLIERS, TAKING CARE NOT TO DAMAGE THE WOOD TILES. (DO NOT ATTEMPT TO HAMMER THE POSTS)

GENERAL NOTES: APPLY TO ALL OF THE ABOVE PRODUCTS