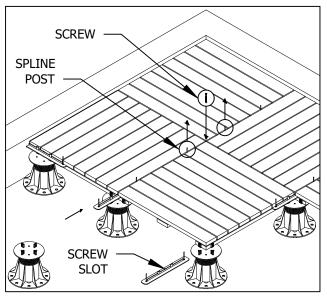

4. SCREW SPLINES INTO CENTER OF PEDESTAL TOPS, AND REMOVE POSTS WITH PLIERS, TAKING CARE NOT TO DAMAGE THE WOOD TILES. (DO NOT ATTEMPT TO HAMMER THE POSTS)

GENERAL NOTES: APPLY TO ALL OF THE ABOVE PRODUCTS