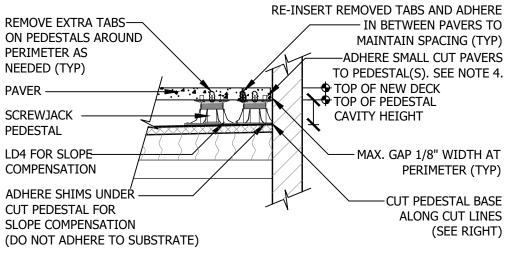

701 Osage Street, Unit 120, Denver, CO 80204 USA Phone 303.892.0400 Toll Free 800.333.4234 Fax 303.825.5988 EMail info@bisonip.com Web www.bisonip.com



## **DIAGONAL PERIMETER PLACEMENT**





## NARROW & SMALL CUT PAVER PERIMETER PLACEMENT

## **PEDESTAL BASE VIEW**

GENERAL NOTES: APPLY TO ALL OF THE ABOVE PRODUCTS

- 1. INSTALLATION MUST BE COMPLETED IN ACCORDANCE WITH BISON INNOVATIVE PRODUCTS SPECIFICATIONS.
- 2. DRAWINGS NOT TO SCALE.
- 3. CONTRACTOR'S NOTE: FOR PRODUCT AND COMPANY INFORMATION VISIT www.BisonIP.com
- 4. "ADHERE" INSTALLER MUST ADHERE WITH POLYURETHANE CONSTRUCTION ADHESIVE.



## DIAGONAL PERIMETER PLACEMENT

PEDESTAL PLACEMENT AT DIAGONAL PERIMETERS