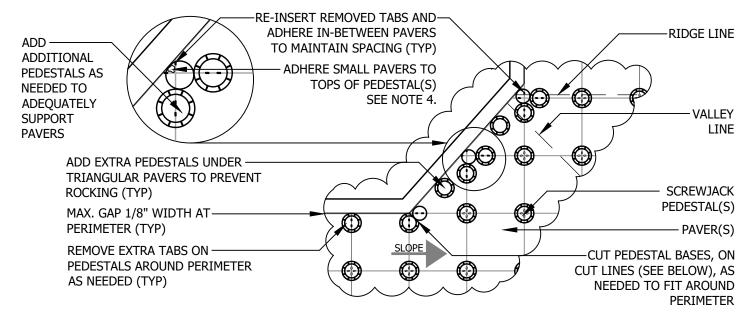

## **DIAGONAL PERIMETER PLACEMENT**

## DIAGONAL PERIMETER PLACEMENT

PEDESTAL PLACEMENT AT DIAGONAL PERIMETERS