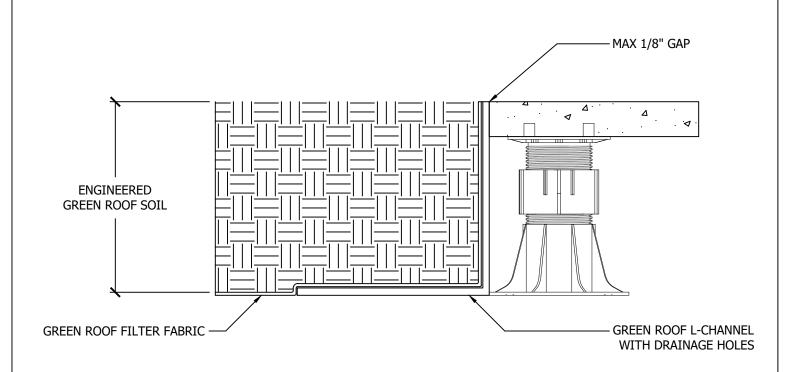

## **GREEN ROOF PERIMETER CONTAINMENT**

THE ARCHITECT / ENGINEER / INSTALLER MUST MAKE CERTAIN THAT THE STRUCTURAL ELEMENTS SUCH AS THE L-CHANNEL AND FASTENING SYSTEM THAT CONTAIN THE DECK ARE STRONG ENOUGH TO CONTAIN THE PEDESTAL AND DECK SYSTEM AND PREVENT LATERAL MOVEMENT.

## **GREEN ROOF EDGE RESTRAINT**

GREEN ROOF PERIMETER CONTAINMENT