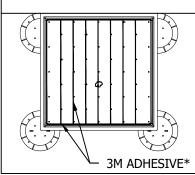

2. RUN A 1/8" DIA. BEAD OF PROVIDED 3M ADHESIVE, OFFSET 1/4" FROM THE TOP OUTER EDGE OF THE TRAY, AND A 1/8" DIA. BEAD ALONGSIDE EACH LINE OF HOLES AS SHOWN. \*IMPORTANT: FOR PROPER ADHESION AND PERFORMANCE, ADHESIVE MUST BE APPLIED EXACTLY AS SHOWN. TO PREVENT MOISTURE FROM ENTERING BETWEEN PAVER AND TRAY, A CONTINUOUS PERIMETER BEAD OF ADHESIVE MUST BE INSTALLED ALONG THE EDGE OF THE TRAY.