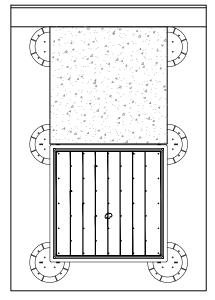

3. PLACE THE 2CM PAVER
SQUARELY ONTO THE TRAY,
CAREFULLY ALIGNING BY HAND TO
MAKE SURE THAT THE TRAY DOES
NOT EXTEND BEYOND ANY EDGE
OF THE PAVER. PULL PAVERS FROM
DIFFERENT BOXES AND / OR
PALLETS TO ACHIEVE AN EVEN
COLOR DISTRIBUTION.