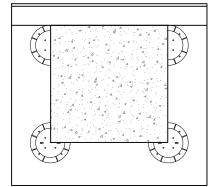

3. PLACE THE 2CM PAVER
SQUARELY ONTO THE TRAY,
CAREFULLY ALIGNING BY HAND TO
MAKE SURE THAT THE TRAY DOES
NOT EXTEND BEYOND ANY EDGE
OF THE PAVER. PULL PAVERS FROM
DIFFERENT BOXES AND / OR
PALLETS TO ACHIEVE AN EVEN
COLOR DISTRIBUTION.