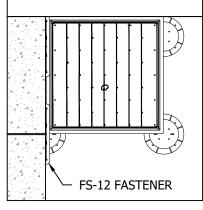

5. FOLLOWING THE BISON T-METHOD, AS INSTALLATION PROGRESSES OUT FROM THE PERIMETER WALL, WORK CAN ALSO BEGIN ALONG THE LENGTH OF THE WALL. PLACE FS-12 FASTENERS IN THE CHANNEL CREATED BETWEEN THE BOTTOM OF THE PAVER AND THE TRAY AS INSTALLATION CONTINUES OUTWARD, THESE WILL HELP TO MAINTAIN SPACING AND WILL BE SCREWED INTO THE PEDESTALS TO LOCK THE SYSTEM TOGETHER. ONCE ALL PAVERS ARE INSTALLED AND ADHESIVE HAS HAD TIME TO CURE, CAREFULLY REMOVE THE FS-12 POSTS WITH PLIERS TO AVOID CHIPPING. DO NOT ATTEMPT TO HAMMER POSTS.